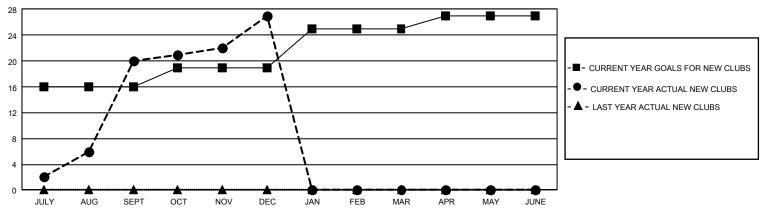

## GAT MONTHLY MEMBERSHIP PROGRESS REPORT Result

GMT Constitutional Area 5 - M, Group F

REPORT DOES NOT INCLUDE CLUBS IN UNDISTRICTED AREAS.

| Clubs                 |               |           |               | Members               |                         |                         |                                                    |
|-----------------------|---------------|-----------|---------------|-----------------------|-------------------------|-------------------------|----------------------------------------------------|
| RESULTS FOR 2023-2024 |               |           |               | RESULTS FOR 2023-2024 |                         |                         |                                                    |
| QUARTER               | NEW CLUB GOAL | NEW CLUBS | DROPPED CLUBS | QUARTER               | MBER GROWTH NET<br>GOAL | MEMBER GROWTH<br>ACTUAL | DROPPED MEMBERS<br>ACTUAL (including<br>transfers) |
| JULY/AUG/SEPT         | 48            | 20        | 3             | JULY/AUG/SEPT         | 2466                    | 5,933                   | 872                                                |
| OCT/NOV/DEC           | 9             | 7         | 5             | OCT/NOV/DEC           | 836                     | 1,097                   | 1,577                                              |
| JAN/FEB/MAR           | 18            | 0         | 0             | JAN/FEB/MAR           | 938                     | 0                       | 0                                                  |
| APR/MAY/JUNE          | 6             | 0         | 0             | APR/MAY/JUNE          | 430                     | 0                       | 0                                                  |