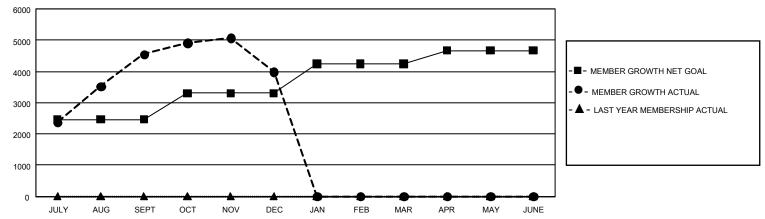

## GAT MONTHLY MEMBERSHIP PROGRESS REPORT Result

GMT Constitutional Area 5 - M, Group F

REPORT DOES NOT INCLUDE CLUBS IN UNDISTRICTED AREAS.

| Clubs                 |               |           |               | Members               |                         |                         |                                                    |
|-----------------------|---------------|-----------|---------------|-----------------------|-------------------------|-------------------------|----------------------------------------------------|
| RESULTS FOR 2023-2024 |               |           |               | RESULTS FOR 2023-2024 |                         |                         |                                                    |
| QUARTER               | NEW CLUB GOAL | NEW CLUBS | DROPPED CLUBS | QUARTER               | MBER GROWTH NET<br>GOAL | MEMBER GROWTH<br>ACTUAL | DROPPED MEMBERS<br>ACTUAL (including<br>transfers) |
| JULY/AUG/SEPT         | 48            | 20        | 3             | JULY/AUG/SEPT         | 2466                    | 5,933                   | 872                                                |
| OCT/NOV/DEC           | 9             | 7         | 5             | OCT/NOV/DEC           | 836                     | 1,097                   | 1,577                                              |
| JAN/FEB/MAR           | 18            | 0         | 0             | JAN/FEB/MAR           | 938                     | 0                       | 0                                                  |
| APR/MAY/JUNE          | 6             | 0         | 0             | APR/MAY/JUNE          | 430                     | 0                       | 0                                                  |